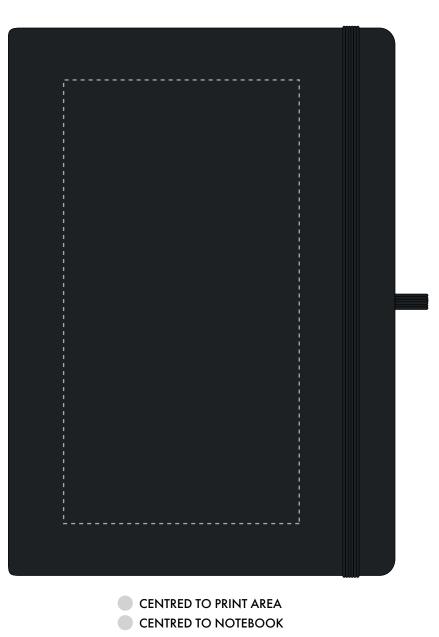

## **PANTONE REFERENCE(S)**

Debossing/Foil blocking

ARTWORK SCALE 50%

Product Image for visualisation - colours may vary

The dashed line is to demonstrate print area and will not appear on your printed item